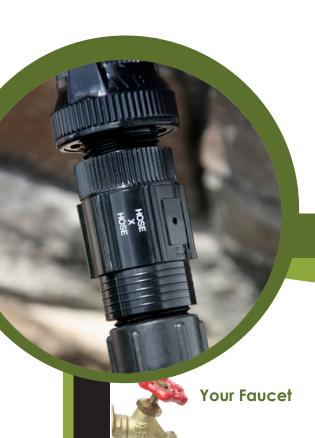

- 1) Optional "Y" Fitting for hose
- 2) Electronic Water Timer (MLWT-TIMER)
- 3) Backflow Prevention Valve (MLF-31)
- 4) Pressure Regulator (MLA-58 for Micro Sprinklers or MLD-25PR for Drippers)
- 5) Filter (MLFF-41)
- 6) 1/2" Poly Faucet Fitting (MLF-33), which connects to 1/2" Poly Tubing. Or the 1/4" Faucet Adapter (MLA-FAS), which connects to 1/4" Vinyl Tubing

When installed correctly, your system will function as it should and give you optimal performance.

Optional "Y"

**MLWT-TIMER** 

Fitting for Hose

1/4" Vinyl Tubing

or MLF-33

**MLA-FAS** 

1/2" Poly Tubing