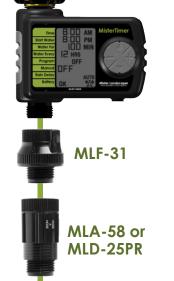

- 1) Optional "Y" Fitting for hose
- 2) Electronic Water Timer (MLWT-TIMER)
- 3) Backflow Prevention Valve (MLF-31)
- 4) Pressure Regulator (MLA-58 for Micro Sprinklers or MLD-25PR for Drippers)
- 5) Filter (MLFF-41)
- 6) 1/2" Poly Faucet Fitting (MLF-33), which connects to 1/2" Poly Tubing. Or the 1/4" Faucet Adapter (MLA-FAS), which connects to 1/4" Vinyl Tubing

When installed correctly, your system will function as it should and give you optimal performance.

Optional "Y"

**MLWT-TIMER** 

Fitting for Hose

1/4" Vinyl Tubing

or MLF-33

**MLA-FAS** 

1/2" Poly Tubing